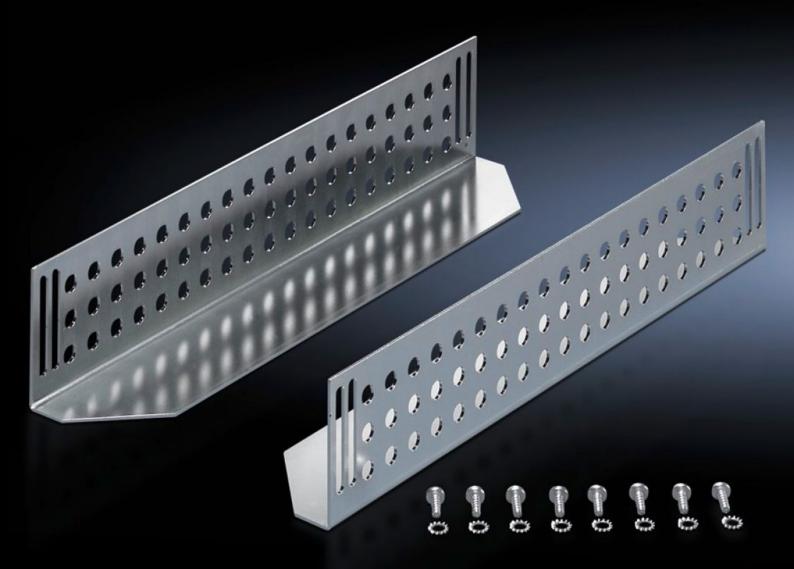

#### DK 7963.710 - Slide rail for TE

For mounting between a front and a rear pair of mounting angles, to support heavy 482.6 mm (19") components.

#### **Features**

| Product description              | For mounting between the front and rear 482.6 mm (19") mounting levels. The slide rails can be used to support heavy 482.6 mm (19") components. |
|----------------------------------|-------------------------------------------------------------------------------------------------------------------------------------------------|
| Material                         | Sheet steel                                                                                                                                     |
| Surface finish                   | Zinc-plated                                                                                                                                     |
| Supply includes                  | Assembly parts                                                                                                                                  |
| Distance between mounting levels | 795 mm                                                                                                                                          |
| Load capacity static             | 800 N                                                                                                                                           |
| Contact surface                  | Depth: 724 mm<br>Width: 85 mm                                                                                                                   |
| Installation dimensions          | Installation depth for components: 482.6 mm Installation width for components: 19"                                                              |
| Weight/pack                      | 3.712 kg                                                                                                                                        |
| Packs of                         | 2 Stück                                                                                                                                         |
| ETIM 7.0                         | EC002620                                                                                                                                        |
| ECLASS 8.0                       | 27189261                                                                                                                                        |