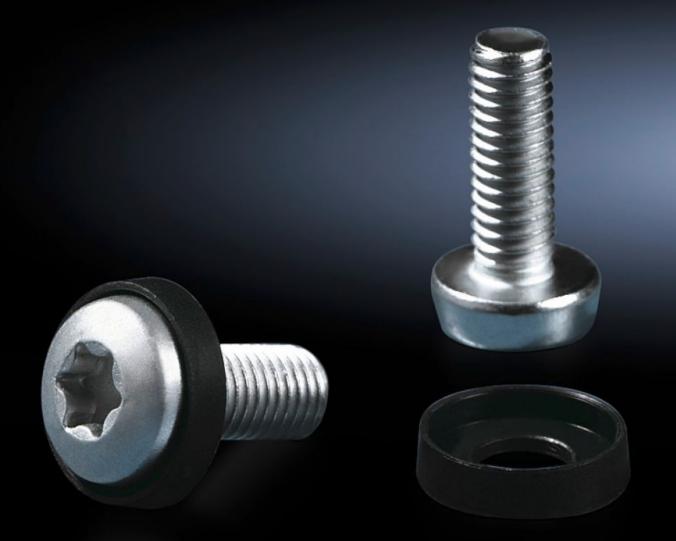

## EL 7094.130 - Assembly screws

For electronic equipment, 482.6 mm (19") installed components and blanking plates.

## Features

| Design               | Multi-tooth 25                                                                     |
|----------------------|------------------------------------------------------------------------------------|
| Product description  | For electronic equipment, 482.6 mm (19") installed components and blanking plates. |
| Supply includes      | Plastic washers                                                                    |
| Assembly instruction | Max. tightening torque 3 Nm                                                        |
| Dimensions           | Thread: M5<br>Thread length: 16 mm                                                 |
| Weight/pack          | 0.2 kg                                                                             |
| Packs of             | 50 Stück                                                                           |
| ETIM 7.0             | EC003861                                                                           |
| ECLASS 8.0           | 23110190                                                                           |