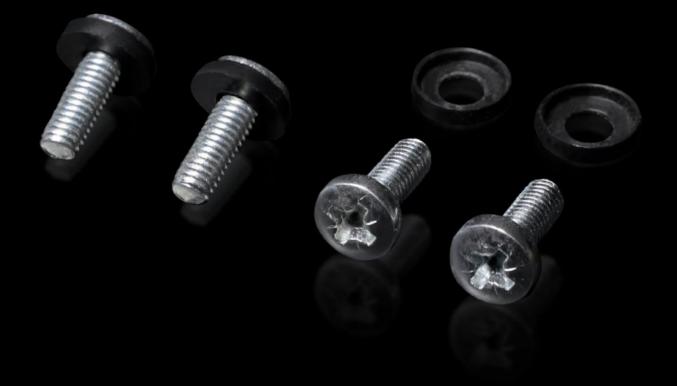

## EL 7094.120 - Assembly screws

For electronic equipment, 482.6 mm (19") installed components and blanking plates.

## Features

| Design               | Phillips-head screw                                                                |
|----------------------|------------------------------------------------------------------------------------|
| Product description  | For electronic equipment, 482.6 mm (19") installed components and blanking plates. |
| Supply includes      | Plastic washers                                                                    |
| Assembly instruction | Max. tightening torque 3 Nm                                                        |
| Dimensions           | Thread: M5<br>Thread length: 16 mm                                                 |
| Weight/pack          | 0.2 kg                                                                             |
| Packs of             | 50 Stück                                                                           |
| ETIM 7.0             | EC003861                                                                           |
| ECLASS 8.0           | 23110190                                                                           |