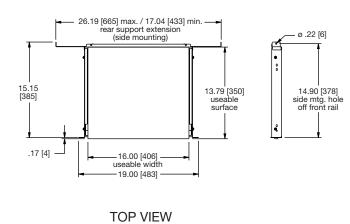

# SSL Series basic dimensions

all dimensions in inches unless otherwise noted [all dimensions in brackets are in millimeters]

middleatlantic.com | middleatlantic.ca

#### SSL

- Nylon roller slides extend 10"
- Occupies one rackspace
- Telescopic rear support
- Made with an attractive black laminate material
- Shelf area 16" wide by 13-3/4" deep
- · UL listed in the US and Canada

SSL: EIA/TIA compliant low profile sliding shelf shall be Middle Atlantic Products model # SSL. SSL shall be constructed of the following materials: shelf shall be made with an attractive black laminate material and rear-mounting brackets shall be steel. Full-extension, nylon roller slides shall extend 10". Shelf area shall be 16" W x 13-3/4" D. Maximum weight capacity shall be 35 lbs. SSL shall be UL Listed in the US and Canada. Low profile sliding shelf shall be RoHS EU Directive 2002/95/EC compliant. Low profile sliding shelf shall be manufactured by an ISO 9001 and ISO 14001 registered company. Low profile sliding shelf shall be warrantied to be free from defects in material or workmanship under normal use and conditions for a period of three years.