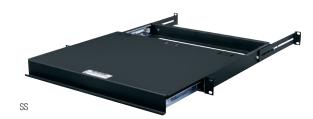

#### SS

- All steel construction
- Full extension ball bearing slides extend 13"
- Telescopic rear support
- Shelf area 17-1/2" wide by 14-1/8" deep
- · UL listed in the US and Canada

SS: EIA/TIA compliant sliding shelf shall be Middle Atlantic Products model # SS. SS shall be constructed of steel. Full-extension, ball-bearing slides shall extend 13". Shelf area shall be 17.48" W x 14.21"D. Maximum weight capacity shall be 50 lbs. SS shall be UL Listed in the US and Canada. Sliding shelf shall be RoHS EU Directive 2002/95/EC compliant. Sliding shelf shall be manufactured by an ISO 9001 and ISO 14001 registered company. Sliding shelf shall be warrantied to be free from defects in material or workmanship under normal use and conditions for a period of three years.

# SS Series basic dimensions

all dimensions in inches unless otherwise noted [all dimensions in brackets are in millimeters]

**TOP VIEW** 