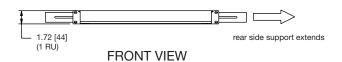

#### SS

- All steel construction
- Full extension ball bearing slides extend 13"
- Telescopic rear support
- Shelf area 17-1/2" wide by 14-1/8" deep
- · UL listed in the US and Canada

SS: EIA/TIA compliant sliding shelf shall be Middle Atlantic Products model # SS. SS shall be constructed of steel. Full-extension, ball-bearing slides shall extend 13". Shelf area shall be 17.48" W x 14.21"D. Maximum weight capacity shall be 50 lbs. SS shall be UL Listed in the US and Canada. Sliding shelf shall be RoHS EU Directive 2002/95/EC compliant. Sliding shelf shall be manufactured by an ISO 9001 and ISO 14001 registered company. Sliding shelf shall be warrantied to be free from defects in material or workmanship under normal use and conditions for a period of three years.