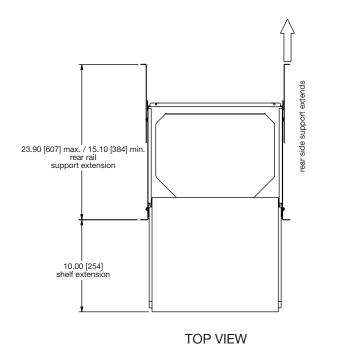

# SS Series basic dimensions

all dimensions in inches unless otherwise noted [all dimensions in brackets are in millimeters]

**TOP VIEW** 

#### SS

- All steel construction
- Full extension ball bearing slides extend 13"
- Telescopic rear support
- Shelf area 17-1/2" wide by 14-1/8" deep
- · UL listed in the US and Canada

SS: EIA/TIA compliant sliding shelf shall be Middle Atlantic Products model # SS. SS shall be constructed of steel. Full-extension, ball-bearing slides shall extend 13". Shelf area shall be 17.48" W x 14.21"D. Maximum weight capacity shall be 50 lbs. SS shall be UL Listed in the US and Canada. Sliding shelf shall be RoHS EU Directive 2002/95/EC compliant. Sliding shelf shall be manufactured by an ISO 9001 and ISO 14001 registered company. Sliding shelf shall be warrantied to be free from defects in material or workmanship under normal use and conditions for a period of three years.