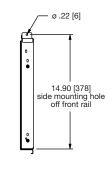

# SS Series basic dimensions

all dimensions in inches unless otherwise noted [all dimensions in brackets are in millimeters]

**TOP VIEW** 

SS: EIA/TIA compliant sliding shelf shall be Middle Atlantic Products model # SS. SS shall be constructed of steel. Full-extension, ball-bearing slides shall extend 13". Shelf area shall be 17.48" W x 14.21"D. Maximum weight capacity shall be 50 lbs. SS shall be UL Listed in the US and Canada. Sliding shelf shall be RoHS EU Directive 2002/95/EC compliant. Sliding shelf shall be manufactured by an ISO 9001 and ISO 14001 registered company. Sliding shelf shall be warrantied to be free from defects in material or workmanship under normal use and conditions for a period of three years.