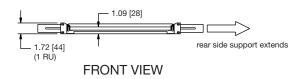

# SSL Series basic dimensions

all dimensions in inches unless otherwise noted [all dimensions in brackets are in millimeters]

middleatlantic.com | middleatlantic.ca

#### SSL

- Nylon roller slides extend 10"
- Occupies one rackspace
- Telescopic rear support
- Made with an attractive black laminate material
- Shelf area 16" wide by 13-3/4" deep
- · UL listed in the US and Canada

SSL: EIA/TIA compliant low profile sliding shelf shall be Middle Atlantic Products model # SSL. SSL shall be constructed of the following materials: shelf shall be made with an attractive black laminate material and rear-mounting brackets shall be steel. Full-extension, nylon roller slides shall extend 10". Shelf area shall be 16" W x 13-3/4" D. Maximum weight capacity shall be 35 lbs. SSL shall be UL Listed in the US and Canada. Low profile sliding shelf shall be RoHS EU Directive 2002/95/EC compliant. Low profile sliding shelf shall be manufactured by an ISO 9001 and ISO 14001 registered company. Low profile sliding shelf shall be warrantied to be free from defects in material or workmanship under normal use and conditions for a period of three years.