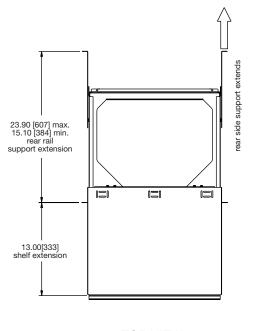

#### SS

- All steel construction
- Full extension ball bearing slides extend 13"
- Telescopic rear support
- Shelf area 17-1/2" wide by 14-1/8" deep
- · UL listed in the US and Canada

SS: EIA/TIA compliant sliding shelf shall be Middle Atlantic Products model # SS. SS shall be constructed of steel. Full-extension, ball-bearing slides shall extend 13". Shelf area shall be 17.48" W x 14.21"D. Maximum weight capacity shall be 50 lbs. SS shall be UL Listed in the US and Canada. Sliding shelf shall be RoHS EU Directive 2002/95/EC compliant. Sliding shelf shall be manufactured by an ISO 9001 and ISO 14001 registered company. Sliding shelf shall be warrantied to be free from defects in material or workmanship under normal use and conditions for a period of three years.

# SS Series basic dimensions

all dimensions in inches unless otherwise noted [all dimensions in brackets are in millimeters]

**TOP VIEW** 