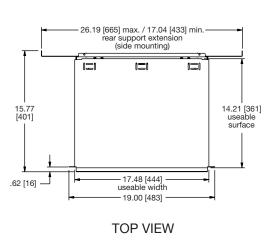

# SS Series basic dimensions

all dimensions in inches unless otherwise noted [all dimensions in brackets are in millimeters]

**TOP VIEW** 

SS: EIA/TIA compliant sliding shelf shall be Middle Atlantic Products model # SS. SS shall be constructed of steel. Full-extension, ball-bearing slides shall extend 13". Shelf area shall be 17.48" W x 14.21"D. Maximum weight capacity shall be 50 lbs. SS shall be UL Listed in the US and Canada. Sliding shelf shall be RoHS EU Directive 2002/95/EC compliant. Sliding shelf shall be manufactured by an ISO 9001 and ISO 14001 registered company. Sliding shelf shall be warrantied to be free from defects in material or workmanship under normal use and conditions for a period of three years.