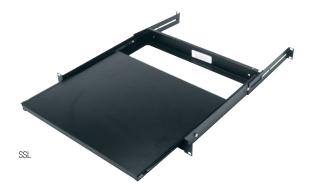

#### SSL

- Nylon roller slides extend 10"
- Occupies one rackspace
- Telescopic rear support
- Made with an attractive black laminate material
- Shelf area 16" wide by 13-3/4" deep
- · UL listed in the US and Canada

SSL: EIA/TIA compliant low profile sliding shelf shall be Middle Atlantic Products model # SSL. SSL shall be constructed of the following materials: shelf shall be made with an attractive black laminate material and rear-mounting brackets shall be steel. Full-extension, nylon roller slides shall extend 10". Shelf area shall be 16" W x 13-3/4" D. Maximum weight capacity shall be 35 lbs. SSL shall be UL Listed in the US and Canada. Low profile sliding shelf shall be RoHS EU Directive 2002/95/EC compliant. Low profile sliding shelf shall be manufactured by an ISO 9001 and ISO 14001 registered company. Low profile sliding shelf shall be warrantied to be free from defects in material or workmanship under normal use and conditions for a period of three years.

# SSL Series basic dimensions

all dimensions in inches unless otherwise noted [all dimensions in brackets are in millimeters]

middleatlantic.com | middleatlantic.ca