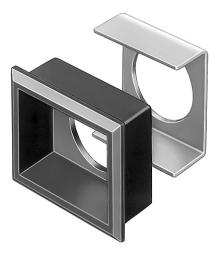

### 61-9931.0 - Front bezel set for indicator, pushbutton, illuminated pushbutton, flush design

61-9931.0 - Front bezel set for indicator, pushbutton, illuminated pushbutton, flush design

Attention: The preview is based on a sample product. This can differ from your current configuration.

### Mounting

Mounting cut-out Design

#### Front

Front bezel material Front bezel colour Front dimension Front shape

Other Attributes Weight 21 mm x 27 mm flush

Plastic black 24 mm x 30 mm rectangular

0,008 kg