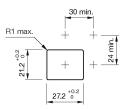

#### Mounting cut-outs

Additional information

Pitch of the front plate mounting holes must agree with the printed circuit board holes Ø 3.5  $\,$ 