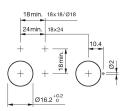

n a sample product. This can differ from your current configuration.

Mounting Mounting cut-out Design

Front shape Front dimension Front bezel colour Front bezel material

Other Attributes Weight

Operating-/Indication part Lens illumination illuminative

IP-Rating Front protection

Actuator Switching action

Housing colour

Housing material

Connection Method Terminal

> Maintained black Plastic

IP40

Solder

## Switching element

Switching system Contacts Switching current Contact material Switching voltage Snap-action switching element 2 NC + 2 NO 5 A

250 V AC

## Function

Illuminated pushbutton



# EAO – Your Expert Partner for Human Machine Interfaces

## 31-262.0252 - Illuminated pushbutton actuator

### Dimensions



H = Universal terminal 2.0 x 0.5 mm

#### Mounting cut-outs



### Wiring diagram



#### Legend

Contacts: NC = Normally closed, NO = Normally open Switching action: C = Maintained