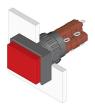

## 31-262.0252 - Illuminated pushbutton actuator

Ø 16 mm raised

rectangular

black

Plastic

0.008 kg

18 mm x 24 mm

## 31-262.0252 - Illuminated pushbutton actuator

Attention: The preview is based on a sample product. This can differ from your current configuration.

Mounting Mounting cut-out Design

Front shape Front dimension Front bezel colour Front bezel material