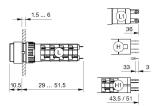

inated pushbutton actuator



Attention: The preview is based on a sample product. This can differ from your current configuration.

Mounting Mounting cut-out Design

Front shape Front dimension Front bezel colour Front bezel material

Other Attributes Weight

Operating-/Indication part Lens illumination illuminative

IP-Rating Front protection

Actuator Switching action

Housing colour

Housing material

Connection Method Terminal

> Maintained black Plastic

IP40

Solder

## Switching element

Switching system Contacts Switching current Contact material Switching voltage Snap-action switching element 2 NC + 2 NO 5 A

250 V AC

## Function

Illuminated pushbutton



# EAO – Your Expert Partner for Human Machine Interfaces

## 31-262.0252 - Illuminated pushbutton actuator

### Dimensions



H = Universal terminal 2.0 x 0.5 mm

#### Mounting cut-outs



### Wiring diagram



#### Legend

Contacts: NC = Normally closed, NO = Normally open Switching action: C = Maintained