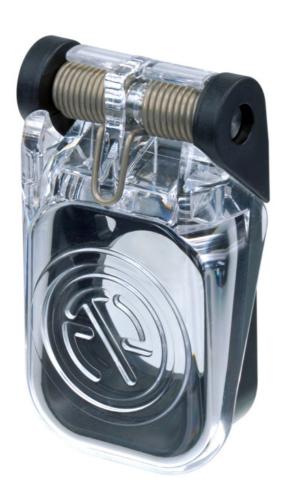

## **SCCD-W**

The spring-loaded cover SCCD-W shuts automatically after unplugging the cable connector and seals the chassis connectors against dust and water to IP65. The transparent cover allows you to see the protected chassis connector all the time.