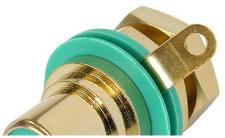

NYS367 Phono jack, gold plated contacts

NYS367

## **Article Variations**

| Article Name | Details             | Packaging |
|--------------|---------------------|-----------|
| NYS367-0     | Black color coding  |           |
| NYS367-2     | Red color coding    |           |
| NYS367-4     | Yellow color coding |           |
| NYS367-5     | Green color coding  |           |
| NYS367-6     | Blue color coding   |           |
| NYS367-9     | White color coding  |           |