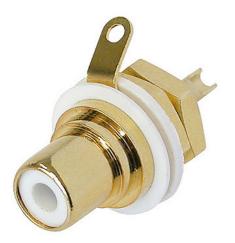

NYS367 Phono jack, gold plated contacts

NYS367

## **Article Variations**

| Article Name | Details             | Packaging |
|--------------|---------------------|-----------|
| NYS367-0     | Black color coding  |           |
| NYS367-2     | Red color coding    |           |
| NYS367-4     | Yellow color coding |           |
| NYS367-5     | Green color coding  |           |
| NYS367-6     | Blue color coding   |           |
| NYS367-9     | White color coding  |           |