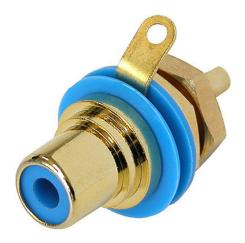

NYS367 Phono jack, gold plated contacts

NYS367

## **Article Variations**

| Article Name | Details             | Packaging |
|--------------|---------------------|-----------|
| NYS367-0     | Black color coding  |           |
| NYS367-2     | Red color coding    |           |
| NYS367-4     | Yellow color coding |           |
| NYS367-5     | Green color coding  |           |
| NYS367-6     | Blue color coding   |           |
| NYS367-9     | White color coding  |           |