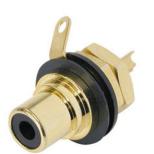

NYS367 Phono jack, gold plated contacts

NYS367

## **Article Variations**

| Article Name | Details             | Packaging |
|--------------|---------------------|-----------|
| NYS367-0     | Black color coding  |           |
| NYS367-2     | Red color coding    |           |
| NYS367-4     | Yellow color coding |           |
| NYS367-5     | Green color coding  |           |
| NYS367-6     | Blue color coding   |           |
| NYS367-9     | White color coding  |           |