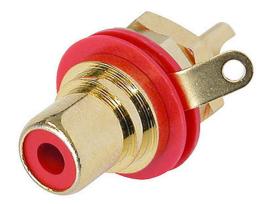

NYS367 Phono jack, gold plated contacts

NYS367

## **Article Variations**

| Article Name | Details             | Packaging |
|--------------|---------------------|-----------|
| NYS367-0     | Black color coding  |           |
| NYS367-2     | Red color coding    |           |
| NYS367-4     | Yellow color coding |           |
| NYS367-5     | Green color coding  |           |
| NYS367-6     | Blue color coding   |           |
| NYS367-9     | White color coding  |           |