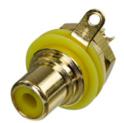

NYS367 Phono jack, gold plated contacts

NYS367

## **Article Variations**

| Article Name | Details             | Packaging |
|--------------|---------------------|-----------|
| NYS367-0     | Black color coding  |           |
| NYS367-2     | Red color coding    |           |
| NYS367-4     | Yellow color coding |           |
| NYS367-5     | Green color coding  |           |
| NYS367-6     | Blue color coding   |           |
| NYS367-9     | White color coding  |           |