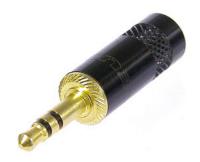

Stereo 3 pole 3.5 mm plug, crimp strain relief

## **Article Variations**

| Article Name | Details                                                               | Packaging |
|--------------|-----------------------------------------------------------------------|-----------|
| NYS231       | metal handle                                                          |           |
| NYS231B      | black plated metal handle                                             |           |
| NYS231BG     | black plated metal handle, gold plated contacts                       |           |
| NYS231G      | metal handle, gold plated contacts                                    |           |
| NYS231L      | metal handle, large cable outlet                                      |           |
| NYS231LBG    | black plated metal handle, gold plated contacts, large cable outlet   |           |
| NYS231LL     | metal handle, x-large cable outlet                                    |           |
| NYS231BG-LL  | black plated metal handle, gold plated contacts, x-large cable outlet |           |