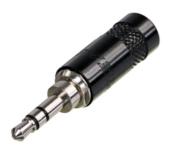

Stereo 3 pole 3.5 mm plug, crimp strain relief

## **Article Variations**

| Article Name | Details                                                               | Packaging |
|--------------|-----------------------------------------------------------------------|-----------|
| NYS231       | metal handle                                                          |           |
| NYS231B      | black plated metal handle                                             |           |
| NYS231BG     | black plated metal handle, gold plated contacts                       |           |
| NYS231G      | metal handle, gold plated contacts                                    |           |
| NYS231L      | metal handle, large cable outlet                                      |           |
| NYS231LBG    | black plated metal handle, gold plated contacts, large cable outlet   |           |
| NYS231LL     | metal handle, x-large cable outlet                                    |           |
| NYS231BG-LL  | black plated metal handle, gold plated contacts, x-large cable outlet |           |