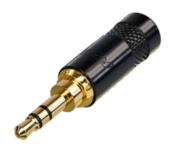

Stereo 3 pole 3.5 mm plug, crimp strain relief

## **Article Variations**

| Article Name | Details                                                               | Packaging |
|--------------|-----------------------------------------------------------------------|-----------|
| NYS231       | metal handle                                                          |           |
| NYS231B      | black plated metal handle                                             |           |
| NYS231BG     | black plated metal handle, gold plated contacts                       |           |
| NYS231G      | metal handle, gold plated contacts                                    |           |
| NYS231L      | metal handle, large cable outlet                                      |           |
| NYS231LBG    | black plated metal handle, gold plated contacts, large cable outlet   |           |
| NYS231LL     | metal handle, x-large cable outlet                                    |           |
| NYS231BG-LL  | black plated metal handle, gold plated contacts, x-large cable outlet |           |