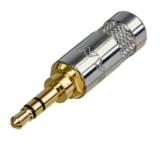

Stereo 3 pole 3.5 mm plug, crimp strain relief

## **Article Variations**

| Article Name | Details                                                               | Packaging |
|--------------|-----------------------------------------------------------------------|-----------|
| NYS231       | metal handle                                                          |           |
| NYS231B      | black plated metal handle                                             |           |
| NYS231BG     | black plated metal handle, gold plated contacts                       |           |
| NYS231G      | metal handle, gold plated contacts                                    |           |
| NYS231L      | metal handle, large cable outlet                                      |           |
| NYS231LBG    | black plated metal handle, gold plated contacts, large cable outlet   |           |
| NYS231LL     | metal handle, x-large cable outlet                                    |           |
| NYS231BG-LL  | black plated metal handle, gold plated contacts, x-large cable outlet |           |