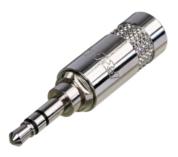

Stereo 3 pole 3.5 mm plug, crimp strain relief

## **Article Variations**

| Article Name | Details                                                               | Packaging |
|--------------|-----------------------------------------------------------------------|-----------|
| NYS231       | metal handle                                                          |           |
| NYS231B      | black plated metal handle                                             |           |
| NYS231BG     | black plated metal handle, gold plated contacts                       |           |
| NYS231G      | metal handle, gold plated contacts                                    |           |
| NYS231L      | metal handle, large cable outlet                                      |           |
| NYS231LBG    | black plated metal handle, gold plated contacts, large cable outlet   |           |
| NYS231LL     | metal handle, x-large cable outlet                                    |           |
| NYS231BG-LL  | black plated metal handle, gold plated contacts, x-large cable outlet |           |