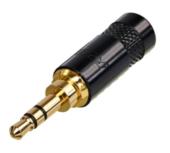

Stereo 3 pole 3.5 mm plug, crimp strain relief

## **Article Variations**

| Article Name | Details                                                               | Packaging |
|--------------|-----------------------------------------------------------------------|-----------|
| NYS231       | metal handle                                                          |           |
| NYS231B      | black plated metal handle                                             |           |
| NYS231BG     | black plated metal handle, gold plated contacts                       |           |
| NYS231G      | metal handle, gold plated contacts                                    |           |
| NYS231L      | metal handle, large cable outlet                                      |           |
| NYS231LBG    | black plated metal handle, gold plated contacts, large cable outlet   |           |
| NYS231LL     | metal handle, x-large cable outlet                                    |           |
| NYS231BG-LL  | black plated metal handle, gold plated contacts, x-large cable outlet |           |