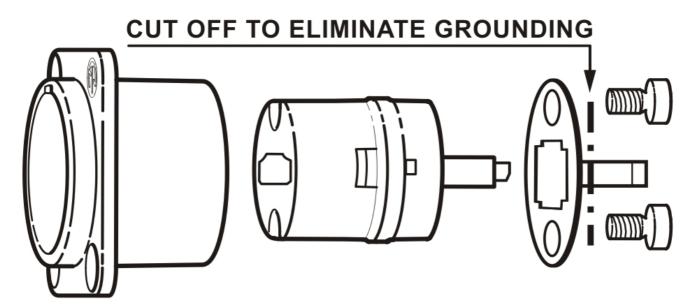

#### **Features & Benefits**

- To transmit any digital TV and PC video format including high-definition video (HDTV)
- IP65 ingress protection in mated condition with NKHDMI-\* and SCDP-\* sealing gasket
- Removable screen to chassis grounding

#### Removable screen to chassis grounding