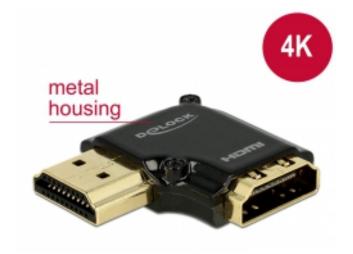

# Delock Adapter High Speed HDMI with Ethernet – HDMI-A female > HDMI-A male 4K 90° angled left black

#### Description

This HDMI adapter by Delock enables to lead the female port of the HDMI devices, e.g. flat screen etc. 90° leftwards. Thus it can connect the HDMI cable without any problem in case the existing HDMI female port is difficult to access.

#### **Specification**

Connector:

High Speed HDMI-A 19 pin female > High Speed HDMI-A 19 Pin female

- High Speed HDMI with Ethernet (HEC) specification
- · Angled 90° left
- Gold-plated connector
- Resolution up to 3840 x 2160 @ 60 Hz (depending on the monitor and your system)
- · Metal housing
- Maße (LxBxH): ca. 30.3 x 27.5 x 7.2 mm
- · Colour: black