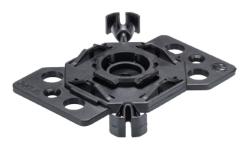

## Data sheet

Commercial Art.No.: 07.413.6853.1

Supporting plate GST18 VERTEILER SW

gesis®-Mounting plate for GST18-distributors. Wall mounting with screws or gasactuated nailers; fixing on cable trays with moulded expanding rivets; lying distributor mounting

### Technical data

| Length        | 62 mm                           |
|---------------|---------------------------------|
| Width         | 50 mm                           |
| Height        | 8 mm                            |
| Color         | black                           |
| Description 1 | mounting part                   |
| Description 2 | for distributor mounting option |